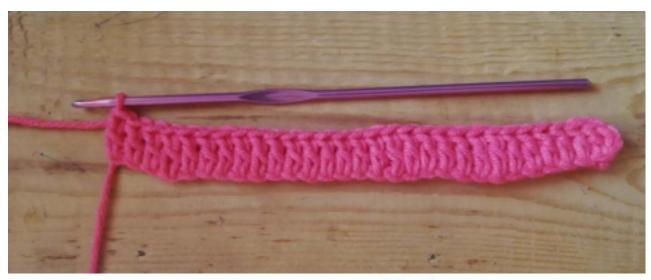

#### **METHOD**

Start with ch 27. [Multiples of 4 +3 (as a height)]

Row 1: dc in the 4th ch from hook, dc across until the end. [24 dc]

**Row 2:** change color, ch1, turn, sc in the same st, ch4, skip next 3st, sc in the next st, \*ch4, Skip next 3st, sc in the next st\*, repeat \* across the row.