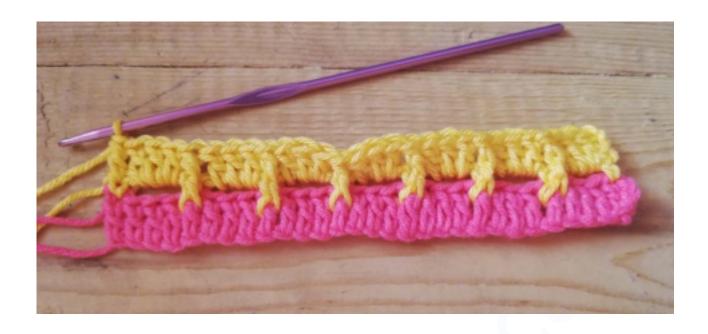

**Row 3:** ch3, turn, 3dc in the first space, \*fptr in the corresponding st 2 rows down, 3dc in the next space\*, repeat \* across the row, dc in the last st.

**Row 4:** change color, ch1, turn, sc in the same st, ch4, skip next 3st, sc in the next st, \*ch4, Skip next 3st, sc in the next st\*, repeat \* across the row.

**Row 5:** ch3, turn, 3dc in the first space, \*fptr in the corresponding fptr 2 rows down, 3dc in the next space\*, repeat \* across the row, dc in the last st.

♣Repeat previous 2 rows until reach the desired length.