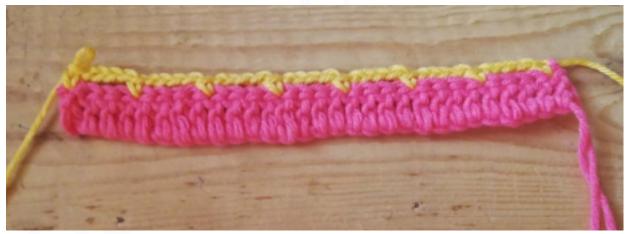

#### **METHOD**

Start with ch 27. [Multiples of 4 +3 (as a height)]

Row 1: dc in the 4th ch from hook, dc across until the end. [24 dc]

**Row 2:** change color, ch1, turn, sc in the same st, ch4, skip next 3st, sc in the next st, \*ch4, Skip next 3st, sc in the next st\*, repeat \* across the row.

**Row 3:** ch3, turn, 3dc in the first space, \*fptr in the corresponding st 2 rows down, 3dc in the next space\*, repeat \* across the row, dc in the last st.

**Row 4:** change color, ch1, turn, sc in the same st, ch4, skip next 3st, sc in the next st, \*ch4, Skip next 3st, sc in the next st\*, repeat \* across the row.