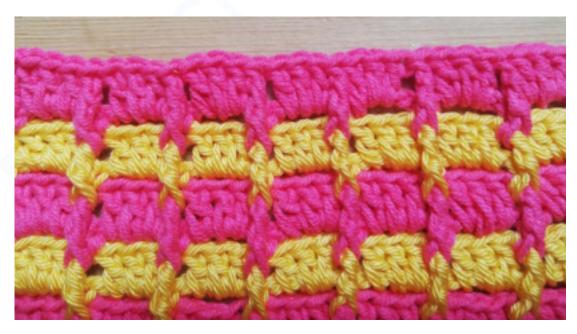

#### **Pattern notes:**

- The finished size and the amount of yarn used may vary depending on the individual's gauge.
- Change color after every 2 rows.
- If you want to change the final measurements, you can increase / decrease # of starting chains and # of rows until reach the desired length & width.

#### **METHOD**

Start with ch 27. [Multiples of 4 +3 (as a height)]

Row 1: dc in the 4th ch from hook, dc across until the end. [24 dc]

**Row 2:** change color, ch1, turn, sc in the same st, ch4, skip next 3st, sc in the next st, \*ch4, Skip next 3st, sc in the next st\*, repeat \* across the row.

**Row 3:** ch3, turn, 3dc in the first space, \*fptr in the corresponding st 2 rows down, 3dc in the next space\*, repeat \* across the row, dc in the last st.

**Row 4:** change color, ch1, turn, sc in the same st, ch4, skip next 3st, sc in the next st, \*ch4, Skip next 3st, sc in the next st\*, repeat \* across the row.

**Row 5:** ch3, turn, 3dc in the first space, \*fptr in the corresponding fptr 2 rows down, 3dc in the next space\*, repeat \* across the row, dc in the last st.

♣Repeat previous 2 rows until reach the desired length.