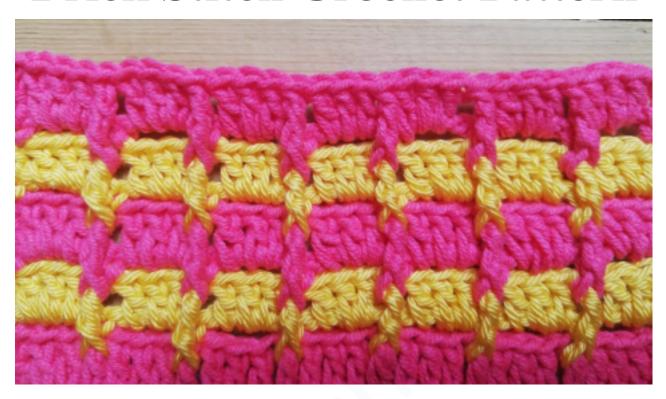

# **Brick Stitch Crochet Pattern**

#### **Pattern notes:**

- The finished size and the amount of yarn used may vary depending on the individual's gauge.
- Change color after every 2 rows.
- If you want to change the final measurements, you can increase / decrease # of starting chains and # of rows until reach the desired length & width.

#### **METHOD**

Start with ch 27. [Multiples of 4 +3 (as a height)]

Row 1: dc in the 4th ch from hook, dc across until the end. [24 dc]

**Row 2:** change color, ch1, turn, sc in the same st, ch4, skip next 3st, sc in the next st, \*ch4, Skip next 3st, sc in the next st\*, repeat \* across the row.

**Row 3:** ch3, turn, 3dc in the first space, \*fptr in the corresponding st 2 rows down, 3dc in the next space\*, repeat \* across the row, dc in the last st.

**Row 4:** change color, ch1, turn, sc in the same st, ch4, skip next 3st, sc in the next st, \*ch4, Skip next 3st, sc in the next st\*, repeat \* across the row.

**Row 5:** ch3, turn, 3dc in the first space, \*fptr in the corresponding fptr 2 rows down, 3dc in the next space\*, repeat \* across the row, dc in the last st.

♣Repeat previous 2 rows until reach the desired length.